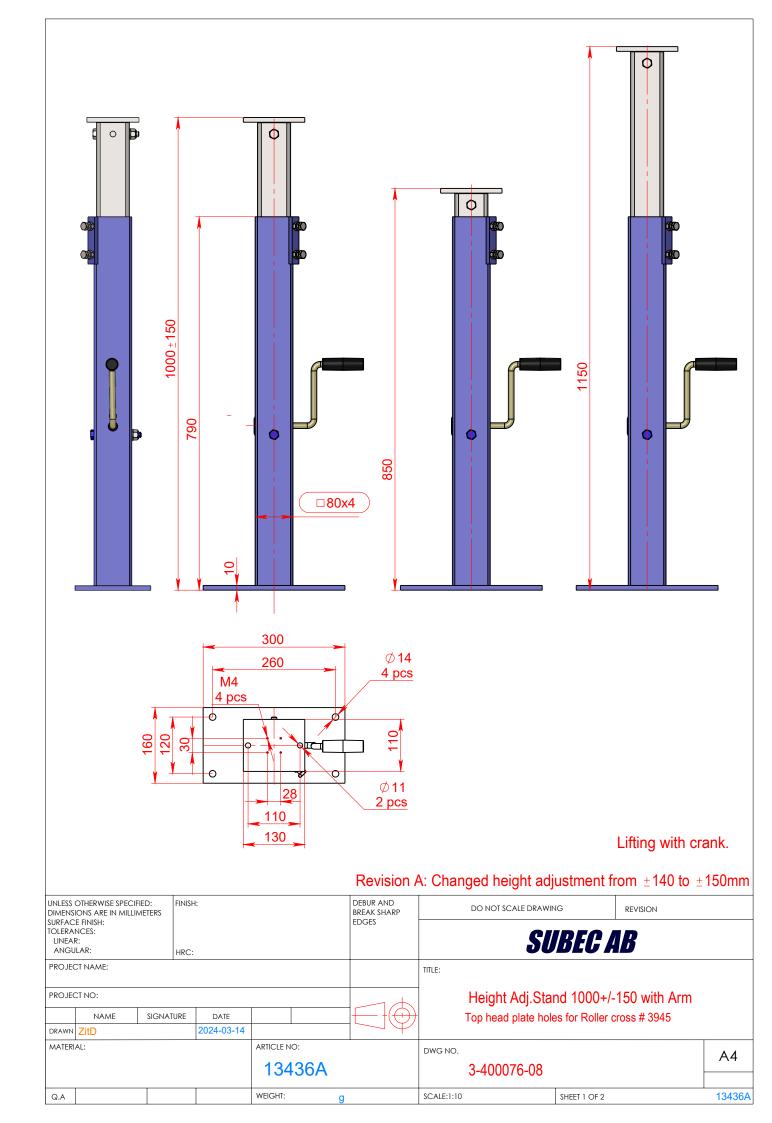

## Lifting with crank.

| DIMENSIONS ARE IN MILLIMETERS SURFACE FINISH: TOLERANCES: LINEAR: |                 |           | FINISH: |         |          | ND<br>JARP     | DO NOT SCALE DRAW                    | ING REVIS    | ION    |  |
|-------------------------------------------------------------------|-----------------|-----------|---------|---------|----------|----------------|--------------------------------------|--------------|--------|--|
|                                                                   |                 |           |         |         |          |                | SUBEC AB                             |              |        |  |
| PROJECT NAME:                                                     |                 |           |         |         |          | TITLE:         | TITLE:                               |              |        |  |
| PROJECT NO:                                                       |                 |           |         |         |          |                | Height Adj.Stand 1000+/-150 with Arm |              |        |  |
|                                                                   | NAME            | SIGNATURE | DATE    |         | <u> </u> | $ (\bigcirc) $ |                                      |              |        |  |
| DRAWN                                                             | ZitD 2024-03-14 |           |         |         |          |                |                                      |              |        |  |
| MATERIAL: ARTICLE NO:                                             |                 |           |         |         | '        | DWG N          | DWG NO.                              |              |        |  |
| 13436A                                                            |                 |           |         |         | A        |                | 3-400076-08                          |              | A4     |  |
| Q.A                                                               |                 |           |         | WEIGHT: | g        | SCALE:         | :10                                  | SHEET 2 OF 2 | 13436A |  |