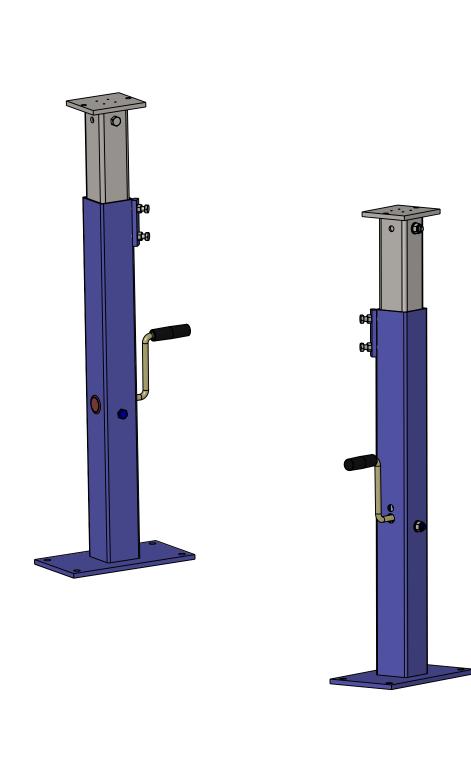

## Lifting with crank.

| DIMENSIONS ARE IN MILLIMETERS SURFACE FINISH: TOLERANCES: LINEAR: |                 |           | FINISH: |         |          | ND<br>JARP     | DO NOT SCALE DRAW                    | ING REVIS    | ION    |  |
|-------------------------------------------------------------------|-----------------|-----------|---------|---------|----------|----------------|--------------------------------------|--------------|--------|--|
|                                                                   |                 |           |         |         |          |                | SUBEC AB                             |              |        |  |
| PROJECT NAME:                                                     |                 |           |         |         |          | TITLE:         | TITLE:                               |              |        |  |
| PROJECT NO:                                                       |                 |           |         |         |          |                | Height Adj.Stand 1000+/-150 with Arm |              |        |  |
|                                                                   | NAME            | SIGNATURE | DATE    |         | <u> </u> | $ (\bigcirc) $ |                                      |              |        |  |
| DRAWN                                                             | ZitD 2024-03-14 |           |         |         |          |                |                                      |              |        |  |
| MATERIAL: ARTICLE NO:                                             |                 |           |         |         | '        | DWG N          | DWG NO.                              |              |        |  |
| 13436A                                                            |                 |           |         |         | A        |                | 3-400076-08                          |              | A4     |  |
| Q.A                                                               |                 |           |         | WEIGHT: | g        | SCALE:         | :10                                  | SHEET 2 OF 2 | 13436A |  |